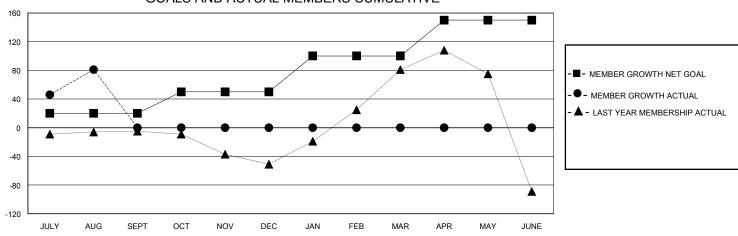

## GOALS AND ACTUAL MEMBERS CUMULATIVE

| DROPPED CLUBS: 0           |     | 41 CLUBS OF 132 ADDED 1 OR MORE<br>NEW MEMBERS | GENDER DISTRIBUTION  MALE 1,798 (66.32%) |              |       |
|----------------------------|-----|------------------------------------------------|------------------------------------------|--------------|-------|
| DROPPED MEMBERS            |     |                                                | FEMALE                                   | 909 (33.53%) |       |
| DECEASED                   | 2   | CLICK HERE FOR CUMULATIVE                      | TOTAL FAMILY UNIT MEMBERS                |              | 1,403 |
| CLUB CANCELLED 0 OTHER 117 |     | MEMBERSHIP DATA                                | FAMILY MEMBERS PAYING HALF DUES          |              | 878   |
|                            |     |                                                |                                          |              | 070   |
| TOTAL                      | 119 |                                                |                                          |              |       |