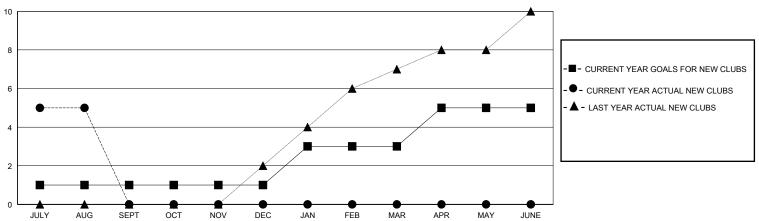

H NET<br>GOAL | MEMBER GROWTH<br>ACTUAL | DROPPED<br>MEMBERS ACTUAL<br>(including transfers) |  |
| JULY/AUG/SEPT               | 1             | 5         | 0             | JULY/AUG/SEPT         | 20                    | 221                     | 122                                                |  |
| OCT/NOV/DEC                 | 0             | 0         | 0             | OCT/NOV/DEC           | 30                    | 0                       | 0                                                  |  |
| JAN/FEB/MAR                 | 2             | 0         | 0             | JAN/FEB/MAR           | 50                    | 0                       | 0                                                  |  |

APR/MAY/JUNE

50

0

## GOALS AND ACTUAL NEW CLUBS CUMULATIVE

0

2

APR/MAY/JUNE



## GOALS AND ACTUAL MEMBERS CUMULATIVE



| DROPPED CLUBS: 0           |     | 41 CLUBS OF 132 ADDED 1 OR MORE<br>NEW MEMBERS | GENDER DISTRIBUTION  MALE 1,798 (66.32%) |              |       |
|----------------------------|-----|------------------------------------------------|------------------------------------------|--------------|-------|
| DROPPED MEMBERS            |     |                                                | FEMALE                                   | 909 (33.53%) |       |
| DECEASED                   | 2   | CLICK HERE FOR CUMULATIVE                      | TOTAL FAMILY UNIT MEMBERS                |              | 1,403 |
| CLUB CANCELLED 0 OTHER 117 |     | MEMBERSHIP DATA                                | FAMILY MEMBERS PAYING HALF DUES          |              | 878